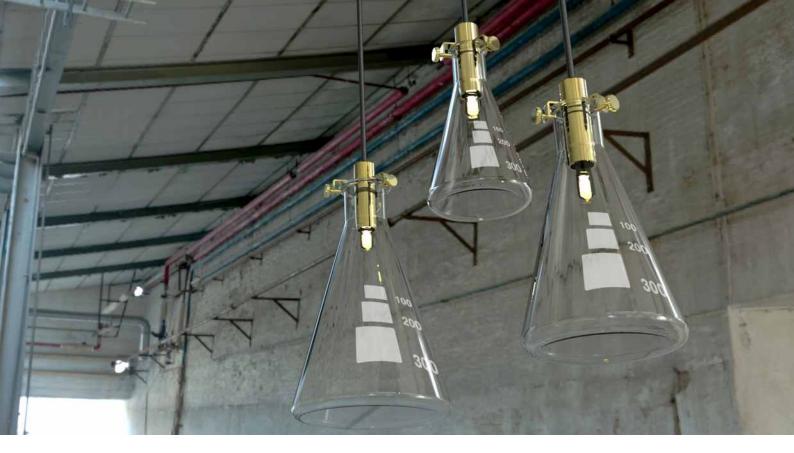

## pHlask pendant

The pHlask lab-ware range literally makes 'light' of science. Reminiscent of days spent in the school lab, these pendants command a second look. Rather than functioning as a vessel for a chemical reaction, where the stopper acts to restrict the contents of the flask; the stoppers in these pHlasks allow light to radiate beyond the enclosed volume to fill any room.

Available in 3 sizes, the pendants can be suspended in clusters or as single units to create a lab-like feeling in any space.

Made from High Temp Borosilicate, German made lab glass.

## key features

- suitable to indoor environments
- comes with 2 metres of power cable

G9 Halogen lampholder 40 Watt max