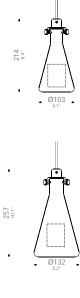

pHlask 500

pHlask 1000

pHlask 2000

Available in 3 sizes, the pendants can be suspended in clusters or as single units to create a lab-like feeling in any space.

Made from High Temp Borosilicate, German made lab glass.